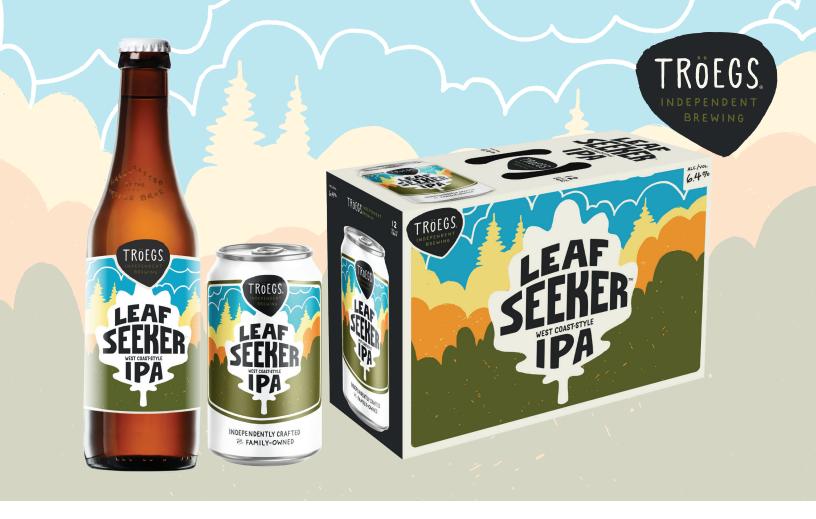

## LEAF SEEKER IPA

WEST COAST-STYLE INDIA PALE ALE

We taste: sticky citrus, dank pine, tropical fruit

**RAMBLE THROUGH THE** seasonal foliage with an all-American IPA. For Leaf Seeker, our brewers' trek to the Pacific Northwest hop fields yielded Citra, Chinook and El Dorado. Back in Hershey, we layer hoppy notes of citrus, dank pine and tropical fruit over a pale malt bill. This west coast-style IPA has just the right amount of bitterness for peak peeping.

Pack Types: 120z. bottles & cans; 1/2 & 1/6 kegs

ABV 6.4% COLOR Straw

AVAILABILITY Seasonal

HOPS

Chinook, CTZ, El Dorado, Citra

MALT

Pilsner, Vienna

House Ale

## **BOTTLES:**

Single - 120z. Bottle

4/6 Case - Bottles

6-pack - Bottles

12-pack - Bottles

Single - 12oz. Can

## CANS:

6-pack - 120z. Cans

12-pack - 120z. Cans