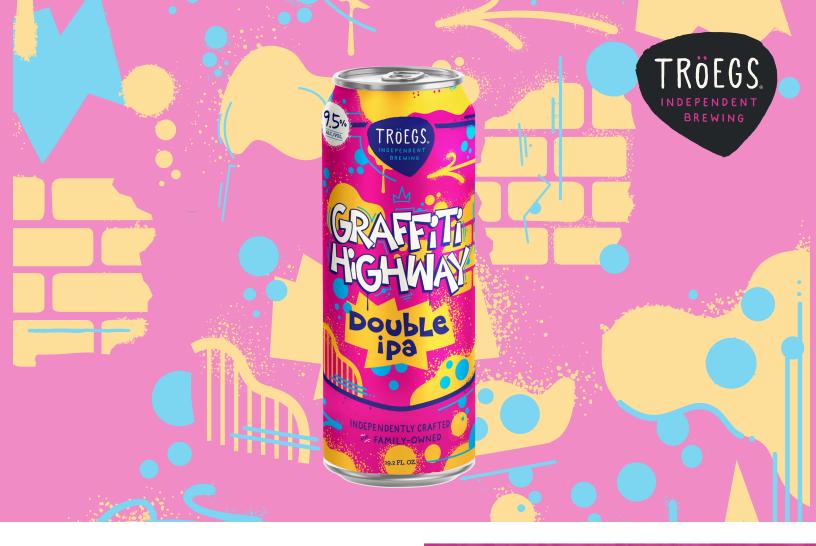

## **GRAFFITI HIGHWAY**

DOUBLE INDIA PALE ALE

We taste: juicy citrus, tropical fruit, hint of mixed berry

**THINK BIG PICTURE.** You. Your friends. And an epic trip to nowhere. Graffiti Highway Double IPA zigzags its way through citrusy and tropical aromas. A mosaic of intense fruit-forward flavors with smooth bitterness, it's the perfect beer for the ride of your life. Kick your tastebuds into overdrive and make your mark with this juicy, hazy Double IPA.

ABV COLOR AVAILABILITY
9.5% Hazy Gold Year-Round

Chinook, Lotus, El Dorado. Mosaic

Pale Malt, Pilsner Malt. Wheat

London 3

Pack Types: 19.20z. cans

## CANS:

Single - 19.20z. Can 12-pack - 19.20z. Can