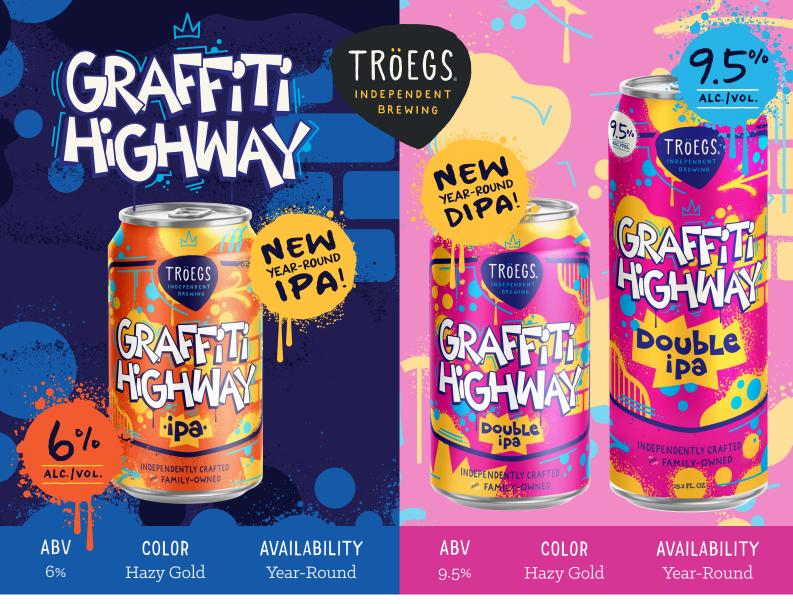

We taste: juicy citrus, tropical fruit, hint of mixed berry

**LET'S PAINT THE PICTURE.** You. Your friends. And a trip to nowhere. Graffiti Highway wanders off the beaten path, where twists and turns of citrus and tropical aromas merge into a colorful mosaic. It's a beer with hoppy, fruitforward flavors and mild bitterness. Take your taste buds on a journey with a juicy, hazy IPA primed for adventure.

**THINK BIG PICTURE.** You. Your friends. And an epic trip to nowhere. Graffiti Highway Double IPA zigzags its way through citrusy and tropical aromas. A mosaic of intense fruit-forward flavors with smooth bitterness, it's the perfect beer for the ride of your life. Kick your tastebuds into overdrive and make your mark with this juicy, hazy Double IPA.