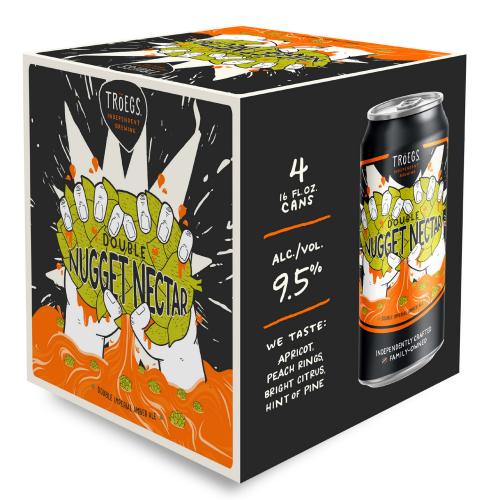

## **DOUBLE NUGGET NECTAR**

DOUBLE IMPERIAL AMBER ALE

We taste: apricot, peach rings, bright citrus, hint of pine

LET'S TAKE NUGGET and double it. Well, it wasn't quite that easy, but it sure was a fun balancing act. To start, we boosted the Simcoe, and this complex hop's notes of apricot, peach rings and bright citrus are the star of the show. Azacca enters the picture to add hints of juicy orchard fruit, and Munich malt brings a bready sweetness. To strike a balancing note, Columbus joins Nugget hops, grounding this limited release with a layer of dank pine.

Pack Types: 160z. cans; 1/2 & 1/6 kegs

ABV COLOR **AVAILABILITY** Straw/Orange Once A Year 9.5%

Azacca Columbus. Nugget, Simcoe

Munich

Ale

## CANS:

Single - 16oz. Can

4-pack - 16oz. Can

6/4 Tray - 16oz. Cans