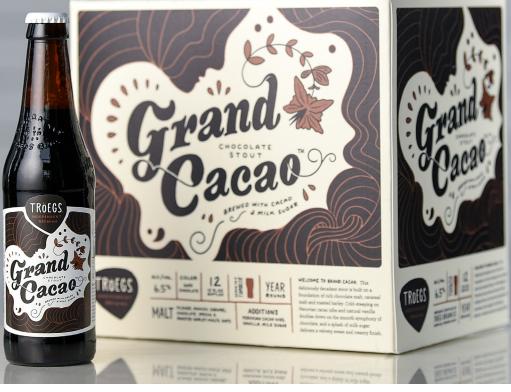

## **GRAND CACAO**

CHOCOLATE STOUT

We taste: milk chocolate, roasty grain, hints of sweet cream

**WELCOME TO GRAND CACAO.** This deliciously decadent stout is built on a foundation of rich chocolate malt, caramel malt and roasted barley. Coldsteeping on Peruvian cacao nibs and natural vanilla doubles down on the smooth symphony of chocolate, and a splash of milk sugar delivers a velvety sweet and creamy finish.

Pack Types: 120z. bottles; 1/2 & 1/6 kegs

ABV COLOR AVAILABILITY
6.5% Dark Chocolate Year-Round

HOPS
Galena

Pilsner, Munich, Caramel, Chocolate, Special B, Roasted Barley, Oats

House Ale