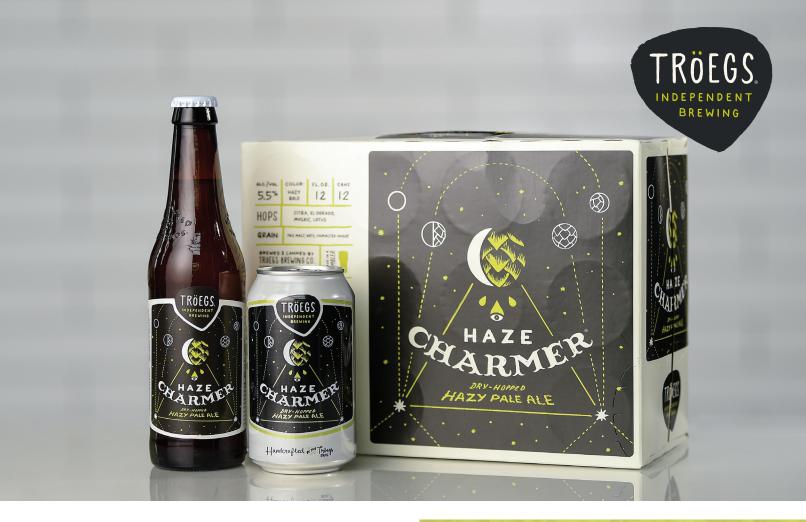

## HAZE CHARMER

HAZY PALE ALE

We taste: juicy pineapple, fresh grapefruit, candied peach, hint of white pine

**HAZE CHARMER EMERGES** from a soft, swirling cloud of oats and unmalted wheat. Vigorous dryhopping adds a second phase of haze, propping up the oils of El Dorado and Citra hops. Each sip delivers notes of juicy pineapple, fresh grapefruit and candied peach balanced by a hint of white pine and low bitterness. A soft, juicy and hazy pale ale, Haze Charmer is here to cast its spell on you.

Pack Types: 120z. bottles & cans; 19.20z cans;

ABV 5.5% COLOR

**AVAILABILITY** Hazy Gold

Year-Round

HOPS

Citra, El Dorado, Lotus, Mosaic

MALT

Honey Malt, Malted Wheat, Oats, Pale Malt, Unmalted Wheat